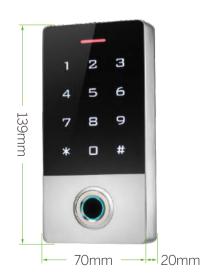

## Specifications

| Card Type            | EM/HID/MF/CPU         |
|----------------------|-----------------------|
| User Capacity        | 10,000                |
| Fingerprint Capacity | 600                   |
| Fingerprint Sensor   | Semiconductor         |
| Operating Voltage    | DC12~24V              |
| Wiegand Interface    | Wiegand 26bits output |
| Support              | WIFI                  |
| Dimensions           | L139 × W70 × D20 (mm) |

## Dimensions(mm)

Tel: +86 755 29450011

S4A Industrial Co.,Limited