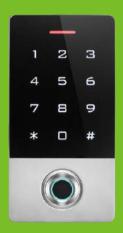

## Introduction

This series of product is a new generation of multi-function standalone access control. It adopts new ARM core 32-bit microprocessor design, which is powerful, stable and reliable. It includes card reader mode and standalone access control mode etc.. Its widely applied to different occasions, such as offices, residential communities, villa, bank and prison etc..

- Read 125KHz EM / HID Card / 13.56MHz Mifare / CPU Card
- (Factory default: EM 125KHz)
- · Access ways: Fingerprint, card, code, or multiple combination method to
- · access Support master added card and deleted card